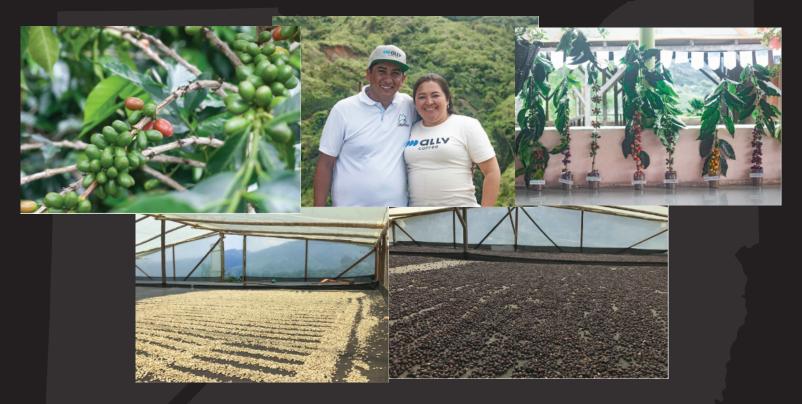

## colombia monteblanco

pink bourbon

washed

kiwi | carnation pink starburst | cocoa powder natural

tea rose | strawberry pomegranate | raw sugar

rodrigo sanchez is certainly no stranger to our customers. rodrigo has been supplying our house coffee, colombia el progreso, on and off for the last 6 years. however, rodrigo does a lot more than produce a consistent, high value coffee. he also produces some of the objectively best coffees in colombia.

rodrigo is actually a third generation farmer, and now operates three farms, including finca monteblanco. monteblanco was started by his grandfather, and rodrigo discovered several unique varieties planted by his grandfather in the 1980's, including pink bourbon. we're lucky enough to bring you two different processing methods of this gesha-like variety: a fully washed method involving 37 hours of dry fermentation and 23-27 days of solar dryer and raised bed drying.

both these offerings are grown at 1730 meters, and consist of 100% pink bourbon.