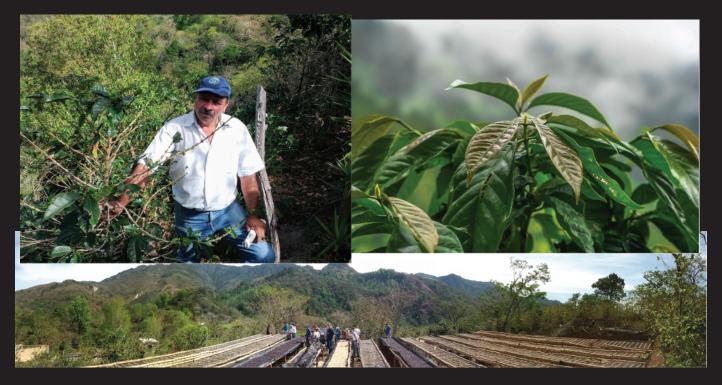

## el salvador san nicolas

marshmallow | candy corn | lemongrass | cherry

this coffee comes to us via the chalatenango best cup auction held this past april at the specialty coffee association's event expo. cafe imports wished to highlight the chalatenango growing region in el salvador, and achieve prices that encourage farmers to continue to invest in coffee quality. this lot placed 5th at the auction, and we purchased the entire 9 bag lot.

san nicolas is a 9 acre farm located near in el túnel, near la palma in chalaetnango. owners edgardo and ignacio gutiérrez have produced several award-winning coffees over the last few years, including the cup of excellence winner in 2013 from this farm.

this coffee is fully washed with a 20-24 hour dry fermentation, two clean water rinses, and 12-15 days of sun drying on raised beds. it consists of 100% pacamara variety.